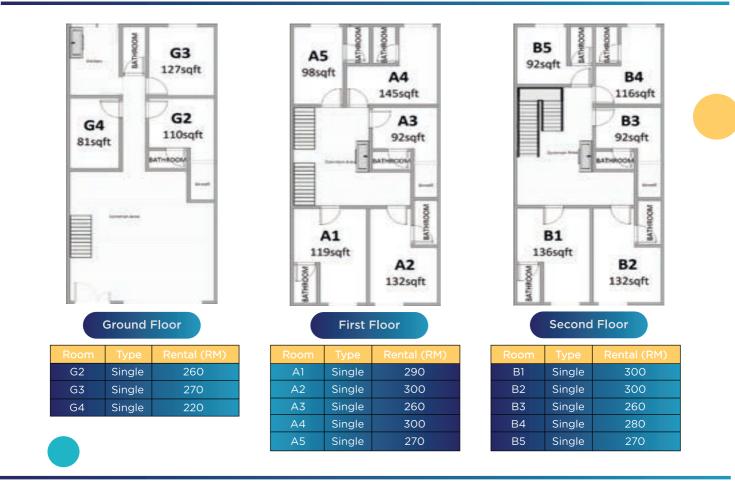

#### **Ground Floor**

| Room | Туре   | Rental (RM) |
|------|--------|-------------|
| G1   | Single | 270         |
| G2   | Single | 280         |
| G3   | Single | 280         |
| G4   | Single | 220         |

# A5 A4

| Room | Туре   | Rental (RM) |
|------|--------|-------------|
| A1   | Single | 310         |
| A2   | Double | 215         |
| A3   | Single | 270         |
| A4   | Single | 320         |
| A5   | Single | 300         |

#### Second Floor

| Room | Туре   | Rental (RM) |
|------|--------|-------------|
| B1   | Single | 330         |
| B2   | Double | 210         |
| B3   | Single | 270         |
| B4   | Single | 300         |
| B5   | Single | 290         |