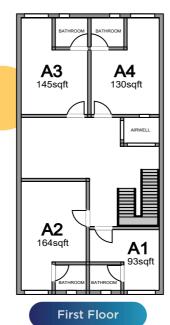

ridge







Manchester



### **BEIJING**





#### **Ground Floor**

| Room | Туре   | Rental (RM) |
|------|--------|-------------|
| G1   | Single | 270         |
| G2   | Single | 280         |
| G3   | Single | 280         |
| G4   | Single | 220         |

# A5 A4



| Room | Туре   | Rental (RM) |
|------|--------|-------------|
| A1   | Single | 310         |
| A2   | Double | 215         |
| A3   | Single | 270         |
| A4   | Single | 320         |
| A5   | Single | 300         |



#### Second Floor

| Room | Туре   | Rental (RM) |
|------|--------|-------------|
| B1   | Single | 330         |
| B2   | Double | 210         |
| B3   | Single | 270         |
| B4   | Single | 300         |
| B5   | Single | 290         |

### **OXFORD**

### **TSINGHUA**



### MANCHESTER





| Room | Туре   | Rental (RM) |
|------|--------|-------------|
| A1   | Single | 220         |
| A2   | Double | 300         |
| A3   | Single | 260         |
| A4   | Single | 240         |



| Room | Туре   | Rental (RM) |
|------|--------|-------------|
| B1   | Single | 220         |
| B2   | Double | 300         |
| B3   | Single | 260         |
| B4   | Single | 240         |

### CAMBRIDGE



**IMPERIAL** 



Single



| Room | Туре   |     |
|------|--------|-----|
| A1   | Single | 280 |
| A2   | Double | 190 |
| A3   | Single | 270 |
| A4   | Single | 280 |



| Room | Туре   | Rental (RM) |
|------|--------|-------------|
| B1   | Single | 300         |
| B2   | Double | 190         |
| B3   | Single | 270         |
| B4   | Single | 280         |