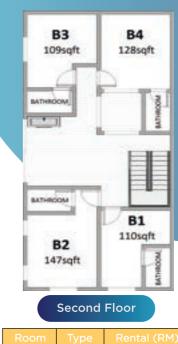

#### Second Floor

| Room | Туре   | Rental (RM) |
|------|--------|-------------|
| B1   | Single | 330         |
| B2   | Double | 210         |
| B3   | Single | 270         |
| B4   | Single | 300         |
| B5   | Single | 290         |