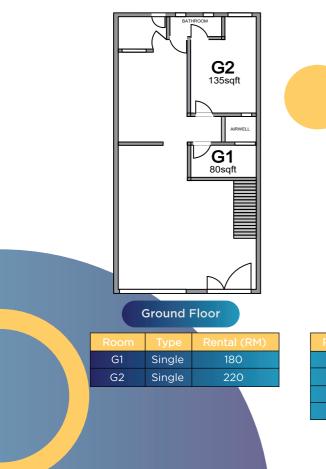

mbridge







Manchester



### **BEIJING**





#### **Ground Floor**

| Room | Туре   | Rental (RM) |
|------|--------|-------------|
| G1   | Single | 270         |
| G2   | Single | 280         |
| G3   | Single | 280         |
| G4   | Single | 220         |

# A5 A4



| Room | Туре   | Rental (RM) |
|------|--------|-------------|
| A1   | Single | 310         |
| A2   | Double | 215         |
| A3   | Single | 270         |
| A4   | Single | 320         |
| A5   | Single | 300         |



#### Second Floor

| Room | Туре   | Rental (RM) |
|------|--------|-------------|
| B1   | Single | 330         |
| B2   | Double | 210         |
| B3   | Single | 270         |
| B4   | Single | 300         |
| B5   | Single | 290         |

### **OXFORD**

### **TSINGHUA**



### MANCHESTER





| Room | Туре   | Rental (RM) |
|------|--------|-------------|
| A1   | Single | 220         |
| A2   | Double | 300         |
| A3   | Single | 260         |
| A4   | Single | 240         |



| Room | Туре   | Rental (RM) |
|------|--------|-------------|
| B1   | Single | 220         |
| B2   | Double | 300         |
| B3   | Single | 260         |
| B4   | Single | 240         |

### CAMBRIDGE



**IMPERIAL** 



Single



| Room | Туре   |     |
|------|--------|-----|
| A1   | Single | 280 |
| A2   | Double | 190 |
| A3   | Single | 270 |
| A4   | Single | 280 |



| Room | Туре   | Rental (RM) |
|------|--------|-------------|
| B1   | Single | 300         |
| B2   | Double | 190         |
| B3   | Single | 270         |
| B4   | Single | 280         |