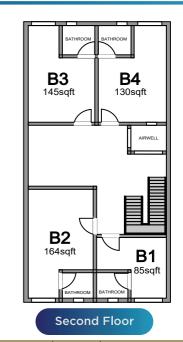

#### Second Floor

| Room | Туре   | Rental (RM) |
|------|--------|-------------|
| B1   | Single | 330         |
| B2   | Double | 210         |
| B3   | Single | 270         |
| B4   | Single | 300         |
| B5   | Single | 290         |