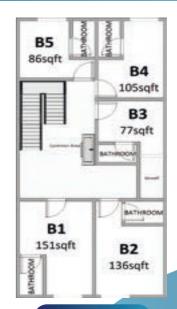

nt, and Cozy Space for Students

# **Enjoy FREE Amenities**



24/7 Security



High-Speed WiFi



Regular Maintenance Service



Regular Cleaning Service



Washing Machine



**Convenient Location** 



Water Dispenser & Refrigerator



Study-Friendly Environment

House Type





Tsing Hua



Cambridge







Manchester



### **BEIJING**





#### **Ground Floor**

| Room | Туре   | Rental (RM) |
|------|--------|-------------|
| G1   | Single | 270         |
| G2   | Single | 280         |
| G3   | Single | 280         |
| G4   | Single | 220         |

# A5 A4



| Room | Туре   | Rental (RM) |
|------|--------|-------------|
| A1   | Single | 310         |
| A2   | Double | 215         |
| A3   | Single | 270         |
| A4   | Single | 320         |
| A5   | Single | 300         |



#### Second Floor

| Room | Туре   | Rental (RM) |
|------|--------|-------------|
| B1   | Single | 330         |
| B2   | Double | 210         |
| B3   | Single | 270         |
| B4   | Single | 300         |
| B5   | Single | 290         |

### **OXFORD**

### **TSINGHUA**



### MANCHESTER





| Room | Туре   | Rental (RM) |
|------|--------|-------------|
| A1   | Single | 220         |
| A2   | Double | 300         |
| A3   | Single | 260         |
| A4   | Single | 240         |



| Room | Туре   | Rental (RM) |
|------|--------|-------------|
| B1   | Single | 220         |
| B2   | Double | 300         |
| B3   | Single | 260         |
| B4   | Single | 240         |

### CAMBRIDGE



**IMPERIAL** 



Single



| Room | Туре   |     |
|------|--------|-----|
| A1   | Single |