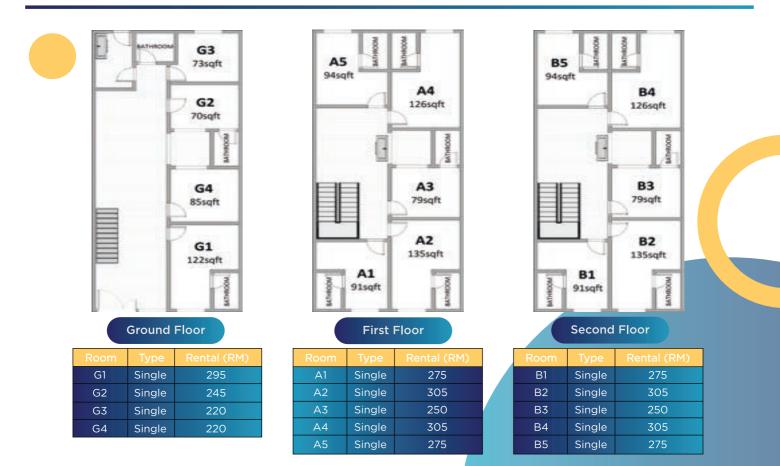

#### **Ground Floor**

| Room | Туре   | Rental (RM) |
|------|--------|-------------|
| G1   | Single | 270         |
| G2   | Single | 280         |
| G3   | Single | 280         |
| G4   | Single | 220         |

# A5 A4

| Room | Туре   | Rental (RM) |
|------|--------|-------------|
| A1   | Single | 310         |
| A2   | Double | 215         |
| A3   | Single | 270         |
| A4   | Single | 320         |
| A5   | Single | 300         |

#### Second Floor

| Room | Туре   | Rental (RM) |
|------|--------|-------------|
| B1   | Single | 330         |
| B2   | Double | 210         |
| B3   | Single | 270         |
| B4   | Single | 300         |
| B5   | Single | 290         |