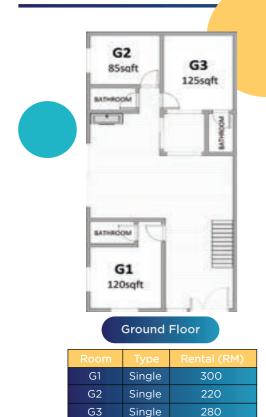

#### **Ground Floor**

| Room | Туре   | Rental (RM) |
|------|--------|-------------|
| G1   | Single | 270         |
| G2   | Single | 280         |
| G3   | Single | 280         |
| G4   | Single | 220         |