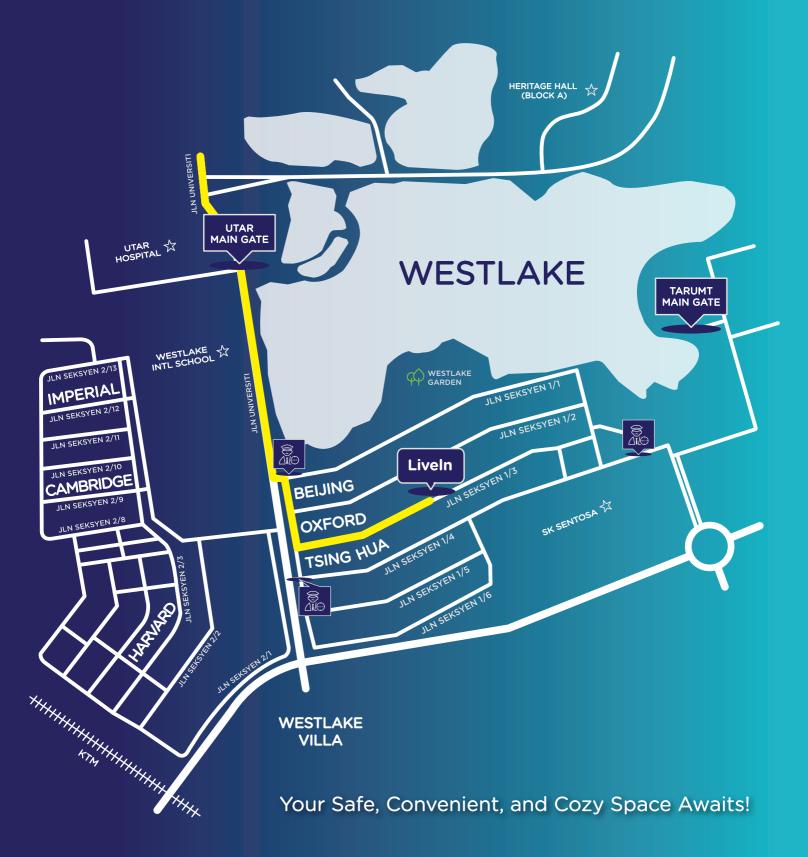

# **Convenient Location**

Prime Location: Nearest hostel to UTAR and TARUMT, making daily commutes easy and stress-free.

Fully Furnished Rooms: Equipped with all the essentials for a comfortable stay.

# Discover Your New Home at Kampar

A Safe, Convenient, and Cozy Space for Students