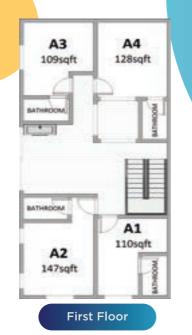

|
| A4   | Single | 320         |
| A5   | Single | 300         |



#### Second Floor

| Room | Туре   | Rental (RM) |
|------|--------|-------------|
| B1   | Single | 330         |
| B2   | Double | 210         |
| B3   | Single | 270         |
| B4   | Single | 300         |
| B5   | Single | 290         |

### **OXFORD**

### **TSINGHUA**



### MANCHESTER





| Room | Туре   | Rental (RM) |
|------|--------|-------------|
| A1   | Single | 220         |
| A2   | Double | 300         |
| A3   | Single | 260         |
| A4   | Single | 240         |



| Room | Туре   | Rental (RM) |
|------|--------|-------------|
| B1   | Single | 220         |
| B2   | Double | 300         |
| B3   | Single | 260         |
| B4   | Single | 240         |

### CAMBRIDGE



**IMPERIAL** 



Single



| Room | Туре   |     |
|------|--------|-----|
| A1   | Single | 280 |
| A2   | Double | 190 |
| A3   | Single | 270 |
| A4   | Single | 280 |



| Room | Туре   | Rental (RM) |
|------|--------|-------------|
| B1   | Single | 300         |
| B2   | Double | 190         |
| B3   | Single | 270         |
| B4   | Single | 280         |