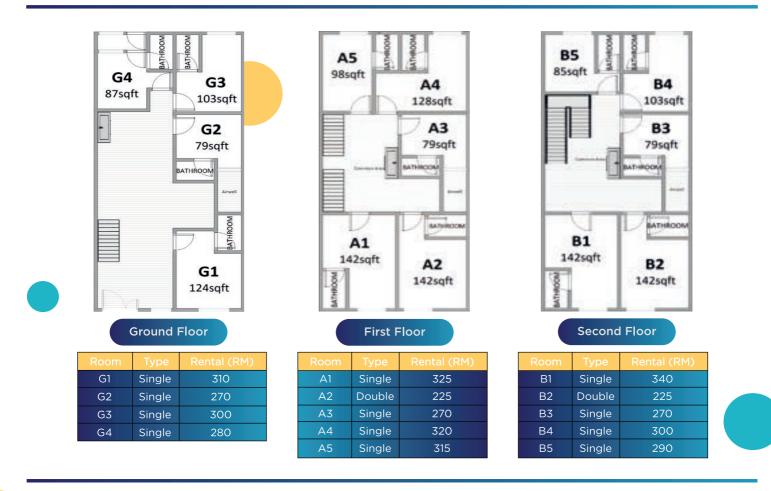

#### **Ground Floor**

| Room | Туре   | Rental (RM) |
|------|--------|-------------|
| G1   | Single | 270         |
| G2   | Single | 280         |
| G3   | Single | 280         |
| G4   | Single | 220         |

# A5 A4

| Room | Туре   | Rental (RM) |
|------|--------|-------------|
| A1   | Single | 310         |
| A2   | Double | 215         |
| A3   | Single | 270         |
| A4   | Single | 320         |
| A5   | Single | 300         |

#### Second Floor

| Room | Туре   | Rental (RM) |
|------|--------|-------------|
| B1   | Single | 330         |
| B2   | Double | 210         |
| B3   | Single | 270         |
| B4   | Single | 300         |
| B5   | Single | 290         |